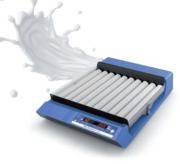

#### **ROLLER 10 digital** Gentle motion and uniformity for solid and liquid suspensions and viscous samples

> Smooth rocking and rolling action at infinitely adjustable speeds, compatible with all conventional tubes and cylindrical bottles.