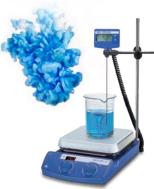

#### C-MAG HS 7 control Mixing and heating with precise temperature control

> Ceramic heating plate with excellent chemical resistance, stirring quantities of up to 10 l, heating temperature range 50 °C – 550 °C.